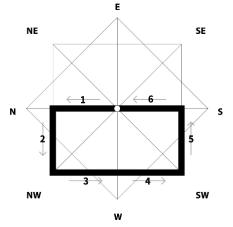

- 1. Left foot steps north to middle stance facing east, **Twin Inner Forearm Block** to east
- 2. No step, **Left Punch** mid-section
- 3. No step, **Right Punch** mid-section
- 4. Left foot steps to west, both feet shift to left sparring stance facing north, **Left Double Outer Forearm Block** to north
- 5. **Right #2 Round Kick** mid or high section (land with right foot next to left foot)
- 6. In continuous motion, **Left Reverse Side Kick** mid or high section
- 7. Land in middle stance facing east, **Left Back Fist Strike** high section to north. **KI-HAP**
- 8. Right foot steps clockwise, to right front stance facing west, **Right Low Block** to west
- 9. No step, **Right Inner Forearm Block**
- 10. No step, **Left Reverse Punch** high section
- 11. Right foot steps one shoulder's width south, **Left #2 Side Kick** mid or high section
- 12. Land in middle stance facing north, **Left Knifehand Strike** mid-section to west
- 13. Right foot steps to left, left foot steps south to right back stance, **Twin Inner Forearm Block** to south
- 14. **Left #3 Jump Front Kick** (advancing one front stance length forward)
- 15. In continuous motion, **Right #2 Front Kick** mid or high section
- 16. Land in right sparring stance facing south, **Right Double Outer Forearm Block**
- 17. **Left #2 Round Kick** mid or high section (land with left foot next to right foot)
- 18. In continuous motion, **Right Reverse Side Kick** mid or high section
- 19. Land in middle stance facing east, **Right Back Fist Strike** high section to south
- 20. Left foot steps east to left front stance, **Left Low Block** to east
- 21. No step, **Left Inner Forearm Block**
- 22. No step, **Right Reverse Punch** high section
- 23. Left foot steps one shoulder's width north, **Right #2 Side Kick** mid or high section
- 24. Land in middle stance facing north, **Right Knifehand Strike** mid-section to east. **KI-HAP**